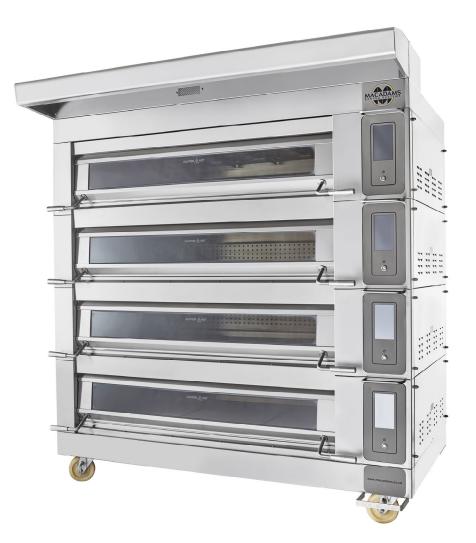

## Macadams Artisan Deck Oven

## **FEATURES & BENEFITS**

- New smart controller display.
- Legs are fitted with castors.
- Improved design resulting in a uniform bake.
- Superior steam generation resulting in high volume steam at each bake.
- Temperature adjustment at top and bottom resulting in improved control.
- Doors are supplied with fitted windows to allow the baker to observe the baking process.