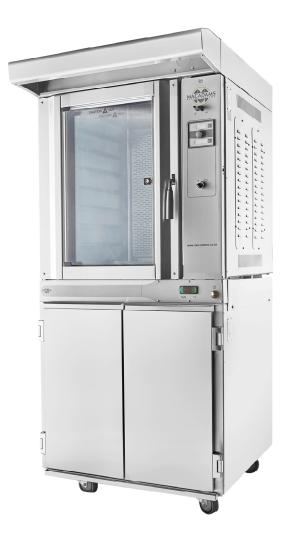

## Macadams Convecta 8 Oven & Prover

## **FEATURES & BENEFITS**

- Easy Maintenance / Easy Cleaning
- 2 Stage Lockable Door
- Interactive controls
- Automatic Steaming System
- Auto Dampers
- Hygienic Design of buttons (No dirt trap)
- Optional Microprocessor Control