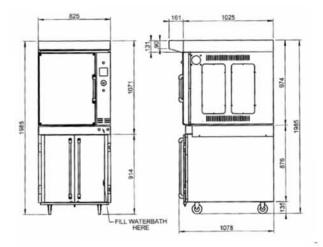

## **Technical** Specs

|                                                                       | OVEN                                                                                         | PROVER                                                                |
|-----------------------------------------------------------------------|----------------------------------------------------------------------------------------------|-----------------------------------------------------------------------|
| Power Rating (kW)                                                     | Electrical : 12.5                                                                            | Electrical : 1.0                                                      |
| Supply Voltage                                                        | 400 V, 50 Hz,<br>3 phase,<br>neutral & earth.                                                | 230 V, 50 Hz,<br>single phase, neutral & earth<br>(supply from oven). |
| Control Voltage (V)                                                   | 230 V                                                                                        |                                                                       |
| Current Rating at 400 V                                               | 19 A                                                                                         | 2 A                                                                   |
| Floor Area (m²)                                                       | 1.0                                                                                          |                                                                       |
| Tray Size (mm)                                                        | 400 x 600                                                                                    |                                                                       |
| <b>Confectionery Capacity:</b><br>Shelves<br>Trays per shelf          | 8 Trays<br>1                                                                                 | 16 trays<br>2                                                         |
| <b>Bread Capacity:</b><br>Shelves<br>Trays per shelf<br>Pan size (mm) | 4<br>2 (placed on alternate shelves)<br>BO3 arranged 2 deep =<br>284 (w) x 354 (d) x 116 (h) | -                                                                     |
| Weight (kg)                                                           | 158                                                                                          | 124                                                                   |
| Stock Code                                                            | COV-91800                                                                                    | PRS-99800                                                             |

\*Oven dimensions in mm: exclude all protrusions (door handles, drain exits etc). Allow an additional 200mm for protrusions