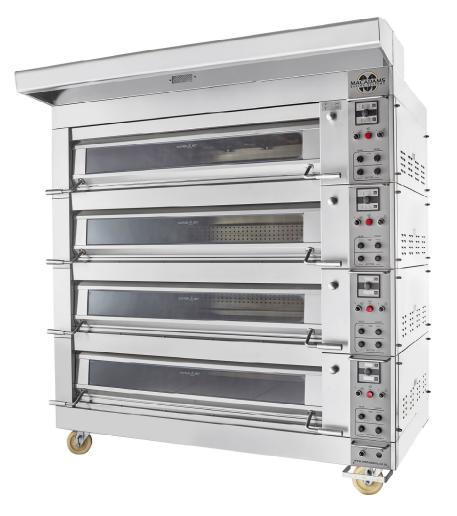

## Macadams MacBake Deck Oven

## **FEATURES & BENEFITS**

- Instrument panel is user friendly.
- Legs are fitted with castors.
- Ovens are modular and can be built in a combination of 1- 5 decks.
- Can be set for different products
- Doors are supplied with fitted windows to allow the baker to observe the baking process.
- Individual adjustment of the 4 heat panel zones on each deck allows for even baking.